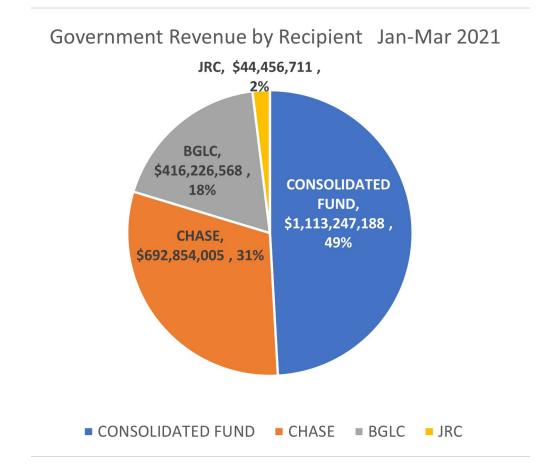

### INDUSTRY PERFORMANCE -GOVERNMENT REVENUE

Total Government Revenue for the industry was \$2.3 billion, an 11% increase over the comparative quarter 2020. The Lottery Sector generated the highest industry sales and is the largest contributor to Government revenue which represents 91%. There was no change in the comparative quarter.

#### 2021

| 2021                              | CO<br>TAJ     | NSOLIDATED FUNC | )<br>TOTAL    | BGLC        | JRC        | TOTAL<br>January to<br>March 2021 |
|-----------------------------------|---------------|-----------------|---------------|-------------|------------|-----------------------------------|
| BETTING SECTOR                    |               |                 |               |             |            |                                   |
| Bookmakers Levy                   |               |                 |               |             |            |                                   |
| Local Horseracing                 | 1,667,775     | -               | 1,667,775     | 2,769,358   | 13,846,788 | 18,283,920                        |
| Simulcast racing                  | 698,643       | -               | 698,643       | 1,164,404   | 5,822,021  | 7,685,068                         |
| Sports betting                    | 21,356,326    | 3,050,904       | 24,407,230    | 3,050,904   | -          | 27,458,134                        |
| Unclaimed Winnings                | -             | -               | -             | -           | 23         | -                                 |
| Bookmakers' License Fees          | -             | -               | -             | 66,000      | -          | 66,000                            |
| SUB-TOTAL                         | 23,722,743    | 3,050,904       | 26,773,647    | 7,050,666   | 19,668,809 | 53,493,121                        |
| Racing Promoter Pool Betting Duty |               |                 |               |             |            |                                   |
| Racing Promoter's License Fees    | -             | -               | -             | -           | -          | -                                 |
| Local Horseracing                 | 4,356,315     | -               | 4,356,315     | 2,178,158   | 9,801,709  | 16,336,182                        |
| Simulcast racing                  | 6,660,530     | -               | 6,660,530     | 3,330,265   | 14,986,194 | 24,976,989                        |
| Unclaimed Winnings                |               |                 |               | 10,000,000  |            | 10,000,000                        |
| SUB-TOTAL                         | 11,016,846    |                 | 11,016,846    | 15,508,423  | 24,787,903 | 51,313,171                        |
| TOTAL BETTING                     | 34,739,589    | 3,050,904       | 37,790,493    | 22,559,088  | 44,456,711 | 104,806,292                       |
| LOTTERY SECTOR                    |               |                 |               |             |            |                                   |
| Lottery Tax                       | 879,368,488   | 627,223,010     | 1,506,591,498 | 309,315,099 | -          | 1,815,906,597                     |
| Lottery Winnings Levy             | 141,361,246   | -               | 141,361,246   | -           | -          | 141,361,246                       |
| Unclaimed Winnings                | -             | 54,511,886      | 54,511,886    | 54,511,886  | -          | 109,023,772                       |
| Lottery Licence Fees              | -             | -               |               | 19,980      | -          | 19,980                            |
| TOTAL LOTTERY                     | 1,020,729,734 | 681,734,895     | 1,702,464,630 | 363,846,965 |            | 2,066,311,595                     |
| GAMING SECTOR                     |               |                 |               |             |            |                                   |
| Gaming Lounges                    | 49,387,366    | 7,598,056       | 56,985,422    | 18,995,141  | -          | 75,980,562                        |
| Non-gaming lounges                | 3,045,400     | 470,150         | 3,515,549     | 1,175,374   | -          | 4,690,924                         |
| Licence fees                      | 5,345,100     | 0               | 5,345,100     | 7,330,000   | -          | 12,675,100                        |
| Technical Service Provider        | _             | 121             | H             | 1_1         | -          | -                                 |
| TOTAL GAMING                      | 57,777,865    | 8,068,206       | 65,846,071    | 27,500,515  | -          | 93,346,586                        |
|                                   |               |                 |               |             |            |                                   |
| Prize Competition                 | -             | -               | (3-9)         | 2,300,000   | -          | 2,300,000                         |
| Charitable Bingo Licence Fees     | 0             | -               | -             | 20,000      | -          | 20,000                            |
| INDUSTRY TOTAL                    | 1,113,247,188 | 692,854,005     | 1,806,101,193 | 416,226,568 | 44,456,711 | 2,266,784,473                     |