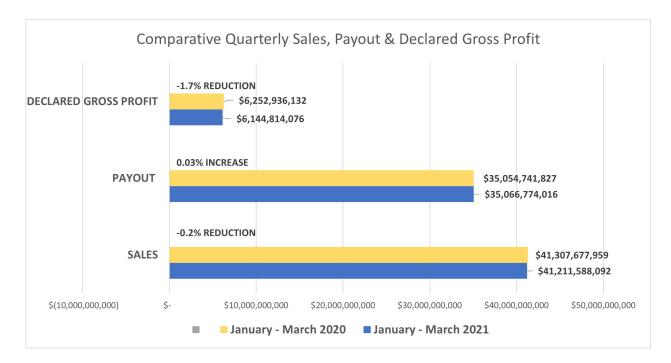

#### 2021

|                       | JAN            | FEB            | MARCH          | TOTAL          |
|-----------------------|----------------|----------------|----------------|----------------|
| SALES                 | 14,629,941,753 | 13,314,427,935 | 13,267,218,404 | 41,211,588,092 |
| ΡΑΥΟυΤ                | 12,450,244,637 | 11,352,058,286 | 11,264,471,094 | 35,066,774,016 |
| DECLARED GROSS PROFIT | 2,179,697,116  | 1,962,369,649  | 2,002,747,311  | 6,144,814,076  |

#### 2020

|                       | JAN            | FEB            | MARCH          | TOTAL          |
|-----------------------|----------------|----------------|----------------|----------------|
| SALES                 | 16,409,618,707 | 14,549,673,714 | 10,348,385,538 | 41,307,677,959 |
| PAYOUT                | 13,982,514,015 | 12,368,361,343 | 8,703,866,470  | 35,054,741,827 |
| DECLARED GROSS PROFIT | 2,427,104,692  | 2,181,312,371  | 1,644,519,069  | 6,252,936,132  |