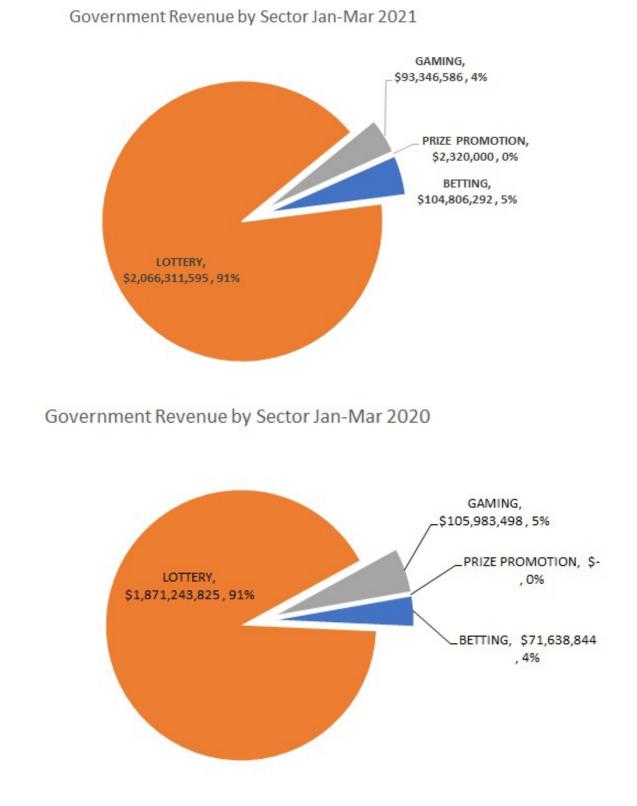

### INDUSTRY PERFORMANCE -GOVERNMENT REVENUE

Total Government Revenue for the industry was \$2.3 billion, an 11% increase over the comparative quarter 2020. The Lottery Sector generated the highest industry sales and is the largest contributor to Government revenue which represents 91%. There was no change in the comparative quarter.