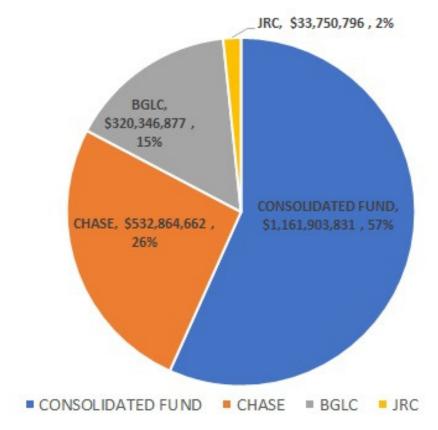

## INDUSTRY PERFORMANCE -GOVERNMENT REVENUE (CONT'D)

Government Revenue by Recipient - Jan-Mar 2020

2020

| 2020                              | CON           | ISOLIDATED FU | ND<br>TOTAL   | BGLC        | JRC        | TOTAL<br>January to<br>March 2020 |
|-----------------------------------|---------------|---------------|---------------|-------------|------------|-----------------------------------|
| BETTING SECTOR                    |               |               |               |             |            |                                   |
| Bookmakers Levy                   |               |               |               |             |            |                                   |
| Local Horseracing                 | 1,181,212     | -             | 1,181,212     | 1,960,420   | 9,802,102  | 12,943,735                        |
| Simulcast racing                  | 697,068       | -             | 697,068       | 1,161,779   | 5,808,897  | 7,667,744                         |
| Sports betting                    | 14,170,739    | 2,024,391     | 16,195,130    | 2,024,391   | -          | 18,219,521                        |
| Unclaimed Winnings                | -             | -             | 0             | 2,574,849   | - 1        | 2,574,849                         |
| Bookmakers' License Fees          | -             | -             | 0             | 0           | -          | 0                                 |
| SUB-TOTAL                         | 16,049,019    | 2,024,391     | 18,073,410    | 7,721,440   | 15,610,999 | 41,405,849                        |
| Racing Promoter Pool Betting Duty |               |               |               |             |            |                                   |
| Racing Promoter's License Fees    | 24            | -             | 0             | 0           | 0          | 0                                 |
| Local Horseracing                 | 2,460,201     | -             | 2,460,201     | 1,230,100   | 5,535,452  | 9,225,753                         |
| Simulcast racing                  | 5,601,931     | -             | 5,601,931     | 2,800,966   | 12,604,346 | 21,007,243                        |
| Unclaimed Winnings                |               |               |               | 0           |            | 0                                 |
| SUB-TOTAL                         | 8,062,132     | -             | 8,062,132     | 4,031,066   | 18,139,797 | 30,232,995                        |
| TOTAL BETTING                     | 24,111,151    | 2,024,391     | 26,135,542    | 11,752,506  | 33,750,796 | 71,638,844                        |
| LOTTERY SECTOR                    |               |               |               |             |            |                                   |
| Lottery Tax                       | 952,928,583   | 469,850,928   | 1,422,779,511 | 231,707,504 | -          | 1,654,487,015                     |
| Lottery Winnings Levy             | 115,974,824   | -             | 115,974,824   | -           | -          | 115,974,824                       |
| Unclaimed Winnings                | -             | 50,390,993    | 50,390,993    | 50,390,993  | -          | 100,781,986                       |
| Lottery Licence Fees              | -             | -             | -             | 0           | -          | 0                                 |
| TOTAL LOTTERY                     | 1,068,903,407 | 520,241,921   | 1,589,145,328 | 282,098,497 | -          | 1,871,243,825                     |
| GAMING SECTOR                     |               |               |               |             |            |                                   |
| Gaming Lounges                    | 64,033,017    | 9,851,233     | 73,884,251    | 24,628,084  | -          | 98,512,334                        |
| Non-gaming lounges                | 4,856,257     | 747,116       | 5,603,373     | 1,867,791   | -          | 7,471,164                         |
| Licence fees                      |               | 0             | 0             | 0           |            | 0                                 |
| Technical Service Provider        | 0             | 0             | 0             | 0           | -          | 0                                 |
| TOTAL GAMING                      | 68,889,274    | 10,598,350    | 79,487,623    | 26,495,874  | 0          | 105,983,498                       |
|                                   |               |               |               |             |            |                                   |
| Prize Competition                 | -             | -             | -             | 0           | -          | 0                                 |
| Charitable Bingo Licence Fees     | 0             | 0             | 0             | 0           | 0          | 0                                 |
| INDUSTRY TOTAL                    | 1,161,903,831 | 532,864,662   | 1,694,768,493 | 320,346,877 | 33,750,796 | 2,048,866,167                     |