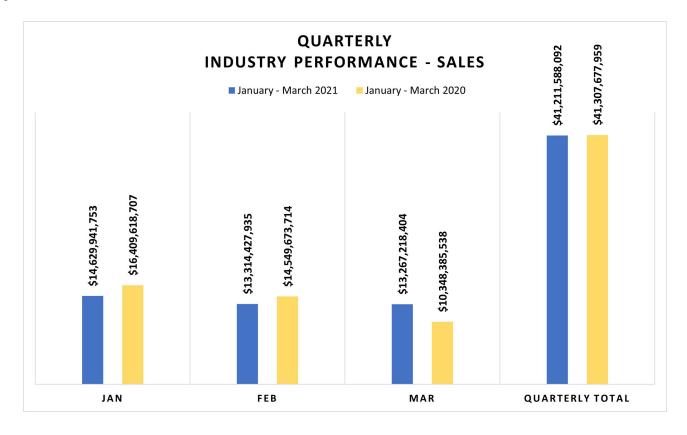

# **INDUSTRY PERFORMANCE - SALES**

Total industry sales amounted to J\$41.3 billion in the quarter January 2021 to March 2021. This represents a 0.2% decrease compared to the January – March 2020 quarter.

Sales increased in all segments except for gaming which reduced by 23% overall - gaming lounges sales decreased by 20% and non-gaming lounges sales decreased by 52%.

| INDUSTRY PERFORMANCE - QUARTERLY SALES Quarter Jan-Mar 2021 Quarter Jan-Mar 2020 |                  |                  |  |  |  |
|----------------------------------------------------------------------------------|------------------|------------------|--|--|--|
| GRAND TOTAL                                                                      | \$41,211,588,092 | \$41,307,677,959 |  |  |  |
| NON-GAMING LOUNGES                                                               | \$881,248,123    | \$1,845,578,814  |  |  |  |
| GAMING LOUNGES                                                                   | \$18,853,313,310 | \$23,654,182,952 |  |  |  |
| LOTTERY PROMOTERS                                                                | \$16,935,005,580 | \$12,863,003,060 |  |  |  |
| RACING PROMOTER - SIMULCAST RACING                                               | \$891,032,372    | \$751,584,509    |  |  |  |
| RACING PROMOTER - LOCAL HORSERACING                                              | \$1,291,275,357  | \$797,186,653    |  |  |  |
| BOOKMAKERS - SPORTS BETTING                                                      | \$1,867,692,282  | \$1,037,219,906  |  |  |  |
| BOOKMAKERS - SIMULCAST RACING                                                    | \$178,294,854    | \$149,732,081    |  |  |  |
| BOOKMAKERS - LOCAL HORSERACING                                                   | \$313,726,214    | \$209,189,983    |  |  |  |